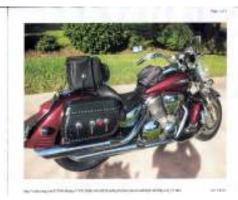

This bike is a one owner garage kept and well maintained with full synthetic oil and K&N filters. It has 46773 original miles on it and still full of life. This bike is not even close to being stock because it has tons of extras. It has a Mustang solo seat with backrest, large hand grips, cruise control lever action, a tank bag, windshield, lower highway pegs, handlebar risers, saddle bags made by a leather-lyke, luggage carrier with small tail bag, highway bars, cruising pegs, rear curved license plate holder, and small windshield bag, comes with the shop manual nad extras that even he forgot about, cash or cashiers check only. For those truly interested call Bill 352-323-9107